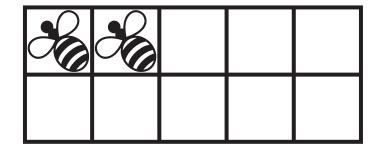

#### **Subtraction with Ten Frames**

Use the 10 frames to help you answer each question.

$$10 - ( ) = 6$$

$$10 - ( ) = 3$$