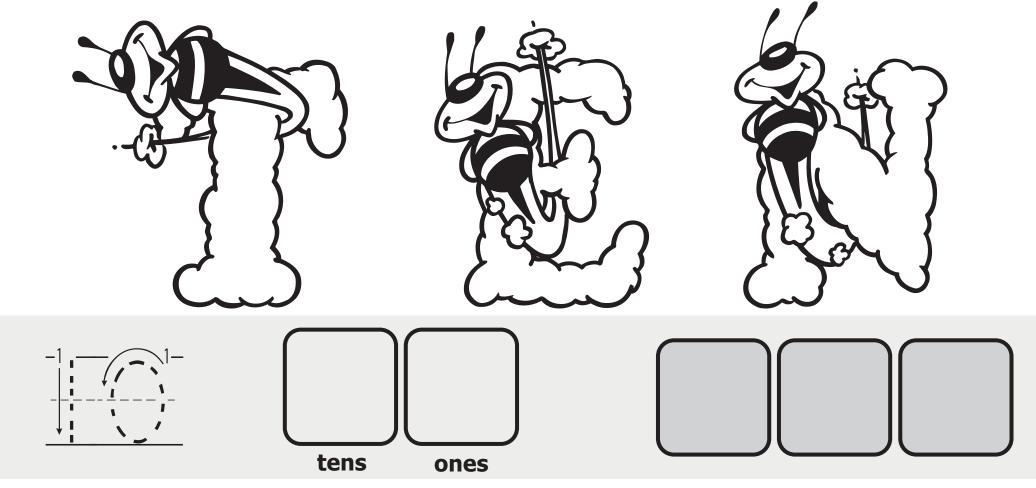

Circle a group of 10 flowers. How many groups of 10 are there? Write that number in the "tens" box above. How many flowers are left over? Write your answer in the "ones" box.

© Tree Valley Academy. For personal use only.