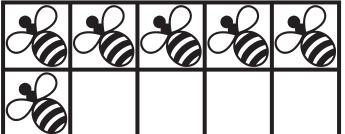

roup of 10 flowers. How many groups of 10 are there? Write that number in the "tens" box above. How many flowers are left over? Write your answer in the "ones" box.





© Tree Valley Academy. For personal use only.

### Number Bonds of 10 with a Rainbow

Color the rainbow these colors: red, orange, yellow, green, blue, and purple. You can use it to help you remember the number bonds of 10.



## II ways to make I0

Use the rainbow on the other page to help you find all 11 equations that equal to 10. Cut the numbers out at the bottom of the page and use them to create equations. Glue into place. Each number cut out needs to be used.

 0
 1
 2
 3
 4
 5
 6
 7
 8
 9
 10

 0
 1
 2
 3
 4
 5
 6
 7
 8
 9
 10

#### **Addition with Ten Frames**

Use the 10 frames to help you answer each question.







$$3 + \bigcap = 10$$





$$1 + ( ) = 10$$





#### **Subtraction with Ten Frames**

Use the 10 frames to help you answer each question.











$$10 - ( ) = 6$$

$$10 - ( ) = 3$$



#### **Number Bonds of 10 with Number Lines**

Use the number lines to answer the math questions below. You can circle or highlight the answer on the number line.

© Tree Valley Academy. For personal use only.

#### Before and After: What numbers come before and after TEN?



# Can you show what 10 looks like in a 10 frame?







### **Friends of Ten**

Draw lines from the left side to the right side to connect friends of ten.

|              | 8 |              |
|--------------|---|--------------|
| 4            |   | 2            |
| 7            |   | $\bigcirc$   |
|              |   | 5