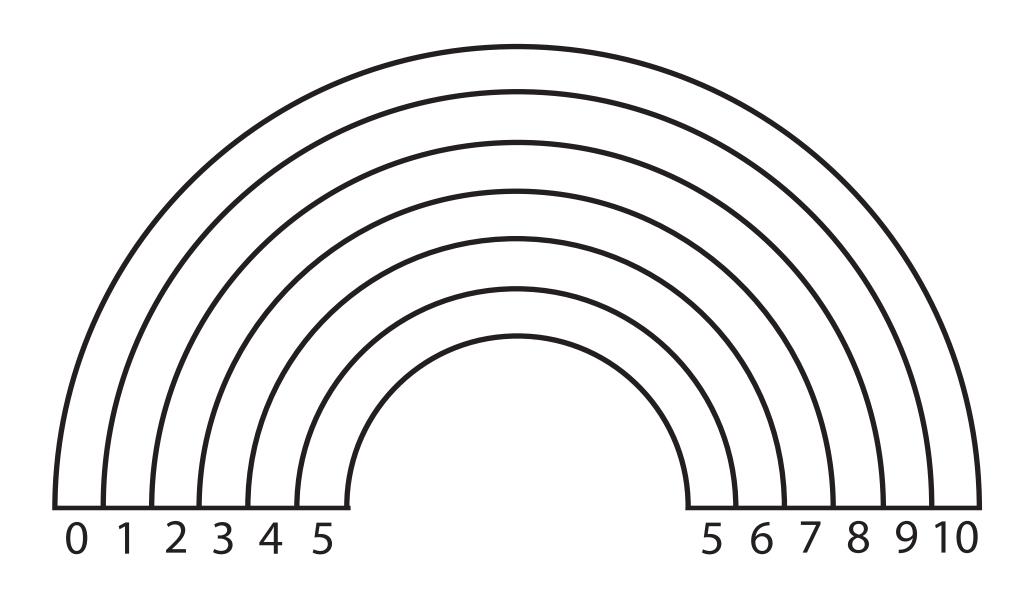

#### **Number Bonds of 10 with Number Lines**

Use the number lines to answer the math questions below. You can circle or highlight the answer on the number line.

© Tree Valley Academy. For personal use only.