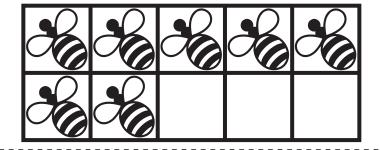

#### **Addition with Ten Frames**

Use the 10 frames to help you answer each question.

$$3 + \bigcap = 10$$

$$1 + ( ) = 10$$