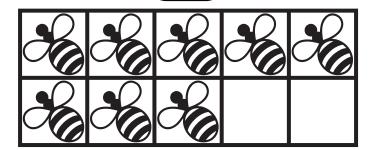

#### **Addition with Ten Frames**

Use the 10 frames to help you answer each question.

$$3 + \bigcap = 10$$

$$1 + ( ) = 10$$