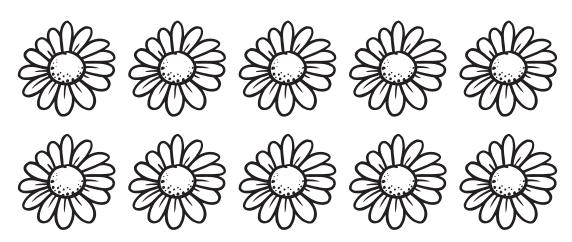

Circle a group of 10 flowers. How many groups of 10 are there? Write that number in the "tens" box above. How many flowers are left over? Write your answer in the "ones" box.

© Tree Valley Academy. For personal use only.