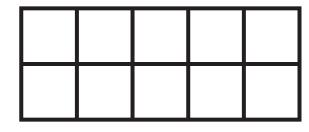

#### **Addition with Ten Frames**

Use the 10 frames to help you answer each question.

$$3 + \bigcap = 10$$

$$1 + ( ) = 10$$

#### **Subtraction with Ten Frames**

Use the 10 frames to help you answer each question.

$$10 - ( ) = 6$$

$$10 - ( ) = 3$$

# Can you show what 10 looks like in a 10 frame?