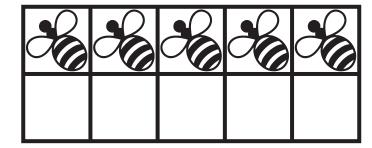

#### **Subtraction with Ten Frames**

Use the 10 frames to help you answer each question.

$$10 - ( ) = 6$$

$$10 - ( ) = 3$$