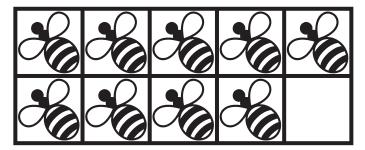

#### **Subtraction with Ten Frames**

Use the 10 frames to help you answer each question.

$$10 - ( ) = 6$$

$$10 - ( ) = 3$$