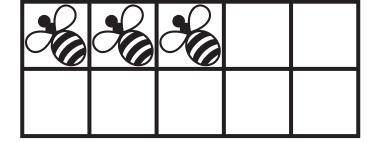

#### **Subtraction with Ten Frames**

Use the 10 frames to help you answer each question.

$$10 - ( ) = 6$$

$$10 - ( ) = 3$$