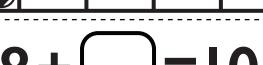

#### **Addition with Ten Frames**

Use the 10 frames to help you answer each question.

$$3 + \bigcap = 10$$

$$1 + ( ) = 10$$