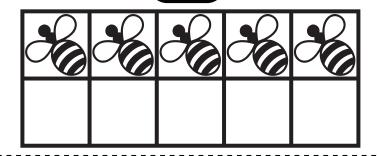

#### **Subtraction with Ten Frames**

Use the 10 frames to help you answer each question.

$$10 - ( ) = 6$$

$$10 - ( ) = 3$$