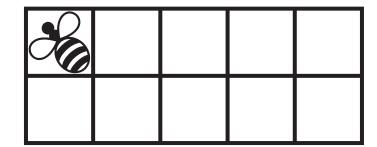

e? Write that number in the "tens" box above. How many flowers are left over? Write your answer in the "ones" box.





© Tree Valley Academy. For personal use only.

### Number Bonds of 10 with a Rainbow

Color the rainbow these colors: red, orange, yellow, green, blue, and purple. You can use it to help you remember the number bonds of 10.



## II ways to make I0

Use the rainbow on the other page to help you find all 11 equations that equal to 10. Cut the numbers out at the bottom of the page and use them to create equations. Glue into place. Each number cut out needs to be used.

 0
 1
 2
 3
 4
 5
 6
 7
 8
 9
 10

 0
 1
 2
 3
 4
 5
 6
 7
 8
 9
 10

#### **Addition with Ten Frames**

Use the 10 frames to help you answer each question.







$$3 + \bigcap = 10$$





$$1 + ( ) = 10$$





#### **Subtraction with Ten Frames**

Use the 10 frames to help you answer each question.











$$10 - ( ) = 6$$

$$10 - ( ) = 3$$



#### **Number Bonds of 10 with Number Lines**

Use the number lines to answer the math questions below. You can circle or highlight the answer on the number line.

© Tree Valley Academy. For personal use only.

#### Before and After: What numbers come before and after TEN?



# Can you show what 10 looks like in a 10 frame?







### **Friends of Ten**

Draw lines from the left side to the right side to connect friends of ten.

|              | 8 |              |
|--------------|---|--------------|
| 4            |   | 2            |
| 7            |   | $\bigcirc$   |
|              |   | 5            |
| 3            |   | $  \bigcirc$ |
| 6