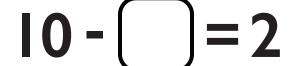

#### **Subtraction with Ten Frames**

Use the 10 frames to help you answer each question.

$$10 - ( ) = 6$$

$$10 - ( ) = 3$$