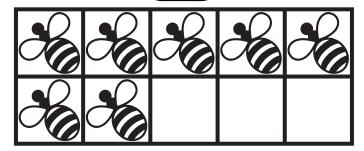

#### **Subtraction with Ten Frames**

Use the 10 frames to help you answer each question.

$$10 - ( ) = 6$$

$$10 - ( ) = 3$$