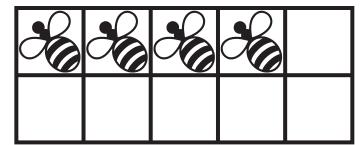

#### **Addition with Ten Frames**

Use the 10 frames to help you answer each question.

$$3 + \bigcap = 10$$

$$1 + ( ) = 10$$